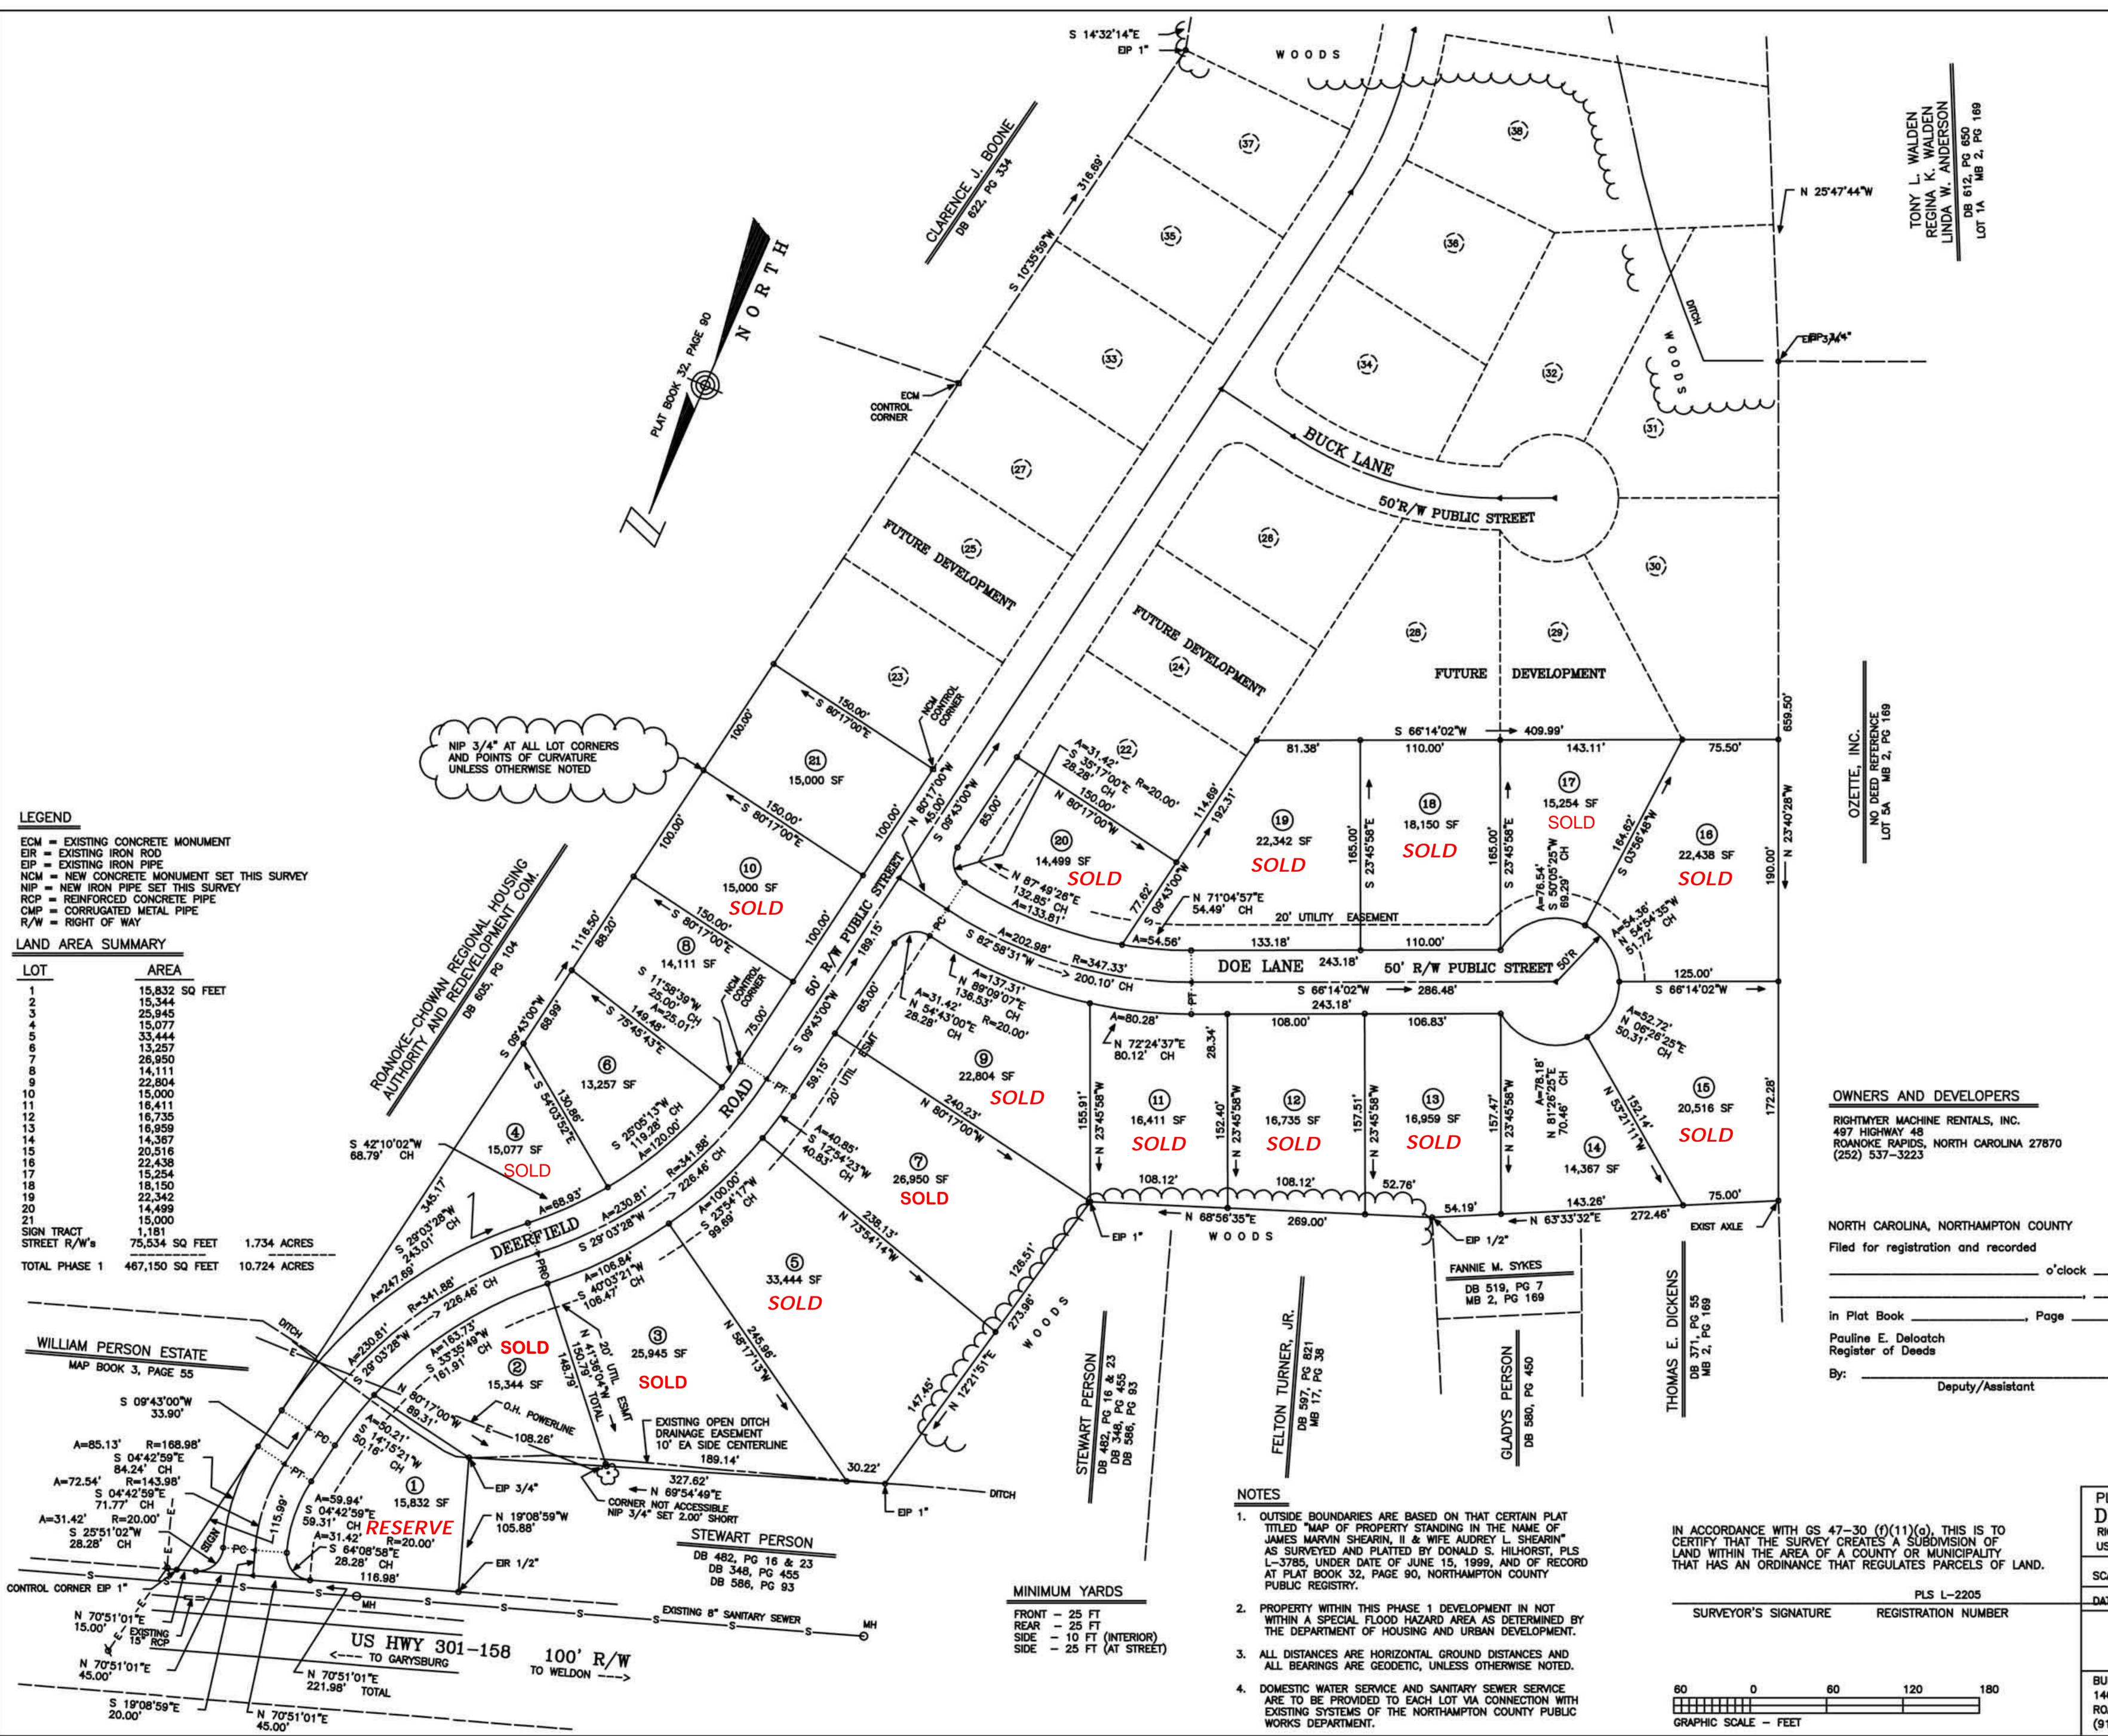

| ST CARYSBURG (St 130)<br>WELDON                                                                                                                                                                                                                                                                                                                                                                                                                                                                                                                                                                                                                      |                                |
|------------------------------------------------------------------------------------------------------------------------------------------------------------------------------------------------------------------------------------------------------------------------------------------------------------------------------------------------------------------------------------------------------------------------------------------------------------------------------------------------------------------------------------------------------------------------------------------------------------------------------------------------------|--------------------------------|
| LOCATION MAP                                                                                                                                                                                                                                                                                                                                                                                                                                                                                                                                                                                                                                         |                                |
| I, LEWIS O. BURR, CERTIFY THAT THIS PLAT WAS DRAWN UNDER MY<br>SUPERVISION FROM AN ACTUAL SURVEY MADE UNDER MY SUPERVISION<br>ON 6-15-99 THAT BOUNDARY DEFINITIONS FOUND IN RECORDED<br>PAPERS DB 760, PG 533; DB 779, PG 414; MB 32, PG 90<br>WERE USED AS THE PRIMARY GUIDES FOR THIS SURVEY; THAT THE<br>BOUNDARIES NOT SURVEYED ARE CLEARLY INDICATED AS DRAWN FROM<br>INFORMATION FOUND IN BOOK; PAGE; THAT THE RATIO<br>OF PRECISION CALCULATED IS ONE INI 0,000+ THAT THIS PLAT<br>WAS PREPAREDIN ACCORDANCE WITH G.S. 47-30 AS AMENDED<br>WITNESS MY ORIGINAL SIGNATURE, REGISTRATION NUMBER AND SEAL<br>THIS 23rd DAY OF JANUARY A.D., 2001 |                                |
| PLS L-2205<br>SURVEYOR'S SIGNATURE REGISTRATION NUMBER                                                                                                                                                                                                                                                                                                                                                                                                                                                                                                                                                                                               |                                |
| CERTIFICATE OF OWNERSHIP AND DEDICATION<br>I HEREBY CERTIFY THAT I AM THE OWNER OF THE PROPERTY SHOWN<br>AND DESCRIBED HEREON, WHICH IS LOCATED IN THE SUBDIMISION<br>JURISDICTION OF THE TOWN OF GARYSBURG, AND THAT I HEREBY<br>ADOPT THIS PLAN OF SUBDIMISION WITH MY FREE CONSENT,<br>ESTABLISH MINIMUM BUILDING SETBACK LINES, DEDICATE ALL<br>STREETS, ALLEYS, WALKS, PARKS, AND OTHER SITES AND EASEMENTS,<br>AND ALL STORM SEWER TO THE TOWN OF GARYSBURG AND ALL<br>SANITARY SEWER AND WATER LINES TO NORTHAMPTON COUNTY.                                                                                                                   |                                |
| CERTIFICATE OF APPROVAL OF DESIGN AND<br>INSTALLATION OF STREETS, UTILITIES, AND<br>OTHER REQUIRED IMPROVEMENTS<br>I HEREBY CERTIFY THAT ALL STREETS, UTILITIES, AND OTHER<br>REQUIRED IMPROVEMENTS HAVE BEEN INSTALLED IN AN ACCEPT<br>ABLE MANNER AND ACCORDING TO TOWN SPECIFICATIONS AND<br>STANDARDS IN THE                                                                                                                                                                                                                                                                                                                                     |                                |
| SUBDIVISION ADMINISTRATOR DATE<br>CERTIFICATE OF APPROVAL FOR RECORDING<br>I HEREBY CERTIFY THAT THE SUBDIVISION PLAT SHOWN HEREON<br>HAS BEEN FOUND TO COMPLY WITH THE SUBDIVISION REGULATIONS<br>OF THE TOWN OF GARYSBURG, NORTH CAROLINA, AND THAT THIS<br>PLAT HAS BEEN APPROVED BY THE BOARD OF COMMISSIONERS OF<br>THE TOWN OF GARYSBURG FOR RECORDING IN THE OFFICE OF THE<br>REGISTER OF DEEDS OF NORTHAMPTON COUNTY.                                                                                                                                                                                                                        |                                |
| MAYOR, TOWN OF GARYSBURG, N.C. DATE ATTEST                                                                                                                                                                                                                                                                                                                                                                                                                                                                                                                                                                                                           |                                |
| STATE OF NORTH CAROLINA County of                                                                                                                                                                                                                                                                                                                                                                                                                                                                                                                                                                                                                    |                                |
| County, certify that the map<br>or plat to which this certification is affixed meets<br>all statutory requirements for recording.                                                                                                                                                                                                                                                                                                                                                                                                                                                                                                                    |                                |
| Date Review Officer                                                                                                                                                                                                                                                                                                                                                                                                                                                                                                                                                                                                                                  |                                |
| *** FINAL PLAT ***<br>PLAT SHOWING A SUBDIVISION OF PROPERTY FOR<br>DEERFIELD SUBDIVISION ** PHASE 1<br>RIGHTMYER MACHINE RENTALS, INC. ** DEED BOOK 779, PAGE 414<br>US HIGHWAY 301-158 JUST WEST OF GARYSBURG ** R-10 ZONING                                                                                                                                                                                                                                                                                                                                                                                                                       |                                |
| APPROVED                                                                                                                                                                                                                                                                                                                                                                                                                                                                                                                                                                                                                                             |                                |
| SCALE: 1 = 60                                                                                                                                                                                                                                                                                                                                                                                                                                                                                                                                                                                                                                        | DRAWN BY: L.B.<br>REVISED:     |
| DATE: 6-18-99 REVISED:<br>OCCONEECHEE TOWNSHIP NORTHAMPTON COUNTY NORTH CAROLINA                                                                                                                                                                                                                                                                                                                                                                                                                                                                                                                                                                     |                                |
| BURR & ASSOCIATES, P.A.<br>1400 GEORGIA AVENUE<br>ROANOKE RAPIDS, NC 27870<br>(919) 537-0369                                                                                                                                                                                                                                                                                                                                                                                                                                                                                                                                                         | DRAWING NUMBER:<br>B & A 8-066 |